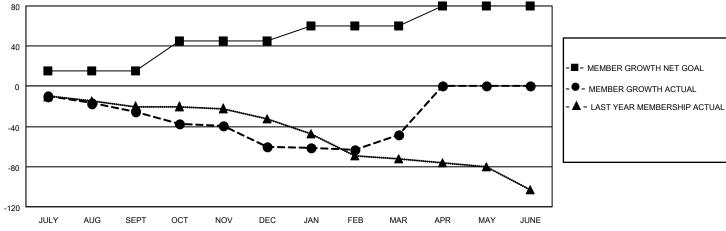

## GOALS AND ACTUAL MEMBERS CUMULATIVE

| DROPPED CLUBS: 0 |     | 40 CLUBS OF 86 ADDED 1 OR | GENDER DISTRIBUTION                 |                                |  |
|------------------|-----|---------------------------|-------------------------------------|--------------------------------|--|
|                  |     | MORE NEW MEMBERS          | MALE<br>FEMALE                      | 1,312 (73.87%)<br>464 (26.13%) |  |
| DROPPED MEMBERS  |     |                           | NON BINARY PREFER NOT TO ANSWER     | 0 (0.00%)<br>0 (0.00%)         |  |
| DECEASED         | 29  |                           | THE ERMOTTO ANOWER                  | 0 (0.0070)                     |  |
| CLUB CANCELLED   | 0   | CLICK HERE FOR CUMULATIVE | TOTAL FAMILY UNIT MEMBERS 270       |                                |  |
| OTHER            | 126 | MEMBERSHIP DATA           |                                     |                                |  |
| TOTAL            | 155 |                           | FAMILY MEMBERS PAYING HALF DUES 138 |                                |  |